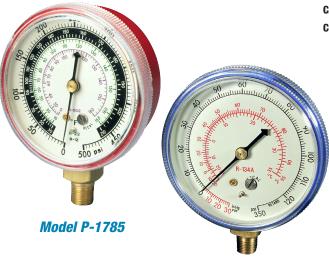

## **DESCRIPTION**

Model 1785 2-1/2" manifold pressure test gauges offer several ranges for use with various types of refrigerants, including R-12, R-22, R-502, R-134A and R-410A. The gauges can be permanently mounted in cooling systems or used on portable manifolds.

Type CR-1780 is supplied with 350 psi retard scale to accommodate accidental over-pressure. All gauges feature a one piece polycarbonate ring and window. This provides quick, easy access to internal front adjusting screw for resetting the pointer.

## **SPECIFICATIONS**

**SIZES: 2-1/2"** 

**RANGES:** P-1785 - 0-500 psi, 0-800 psi

CR-1785 – 30" Hg VAC, 0-120 psi retarded to 350 psi; 30" Hg

VAC, 0-250 psi retarded to 500 psi

**ACCURACY:** ±3-2-3% of span (Grade B), applies to non-retard

portion

**BOURDON TUBE:** Phosphor bronze

WINDOW AND RING: Threaded, polycarbonate

MOVEMENT: Brass, silicone treated; adjustable with

re-calibration screw

DIAL: Steel, white background with black markings; refrigerant

temperature scales in red

POINTER: Aluminum, black finish

**CASE:** ABS (*P-1785* – red; *CR-1785* – blue)

CONNECTION: 1/8-27 NPT LM, brass

| Mod | el ( | <i>GR-</i> 1 | <i>1785</i> |
|-----|------|--------------|-------------|
|-----|------|--------------|-------------|