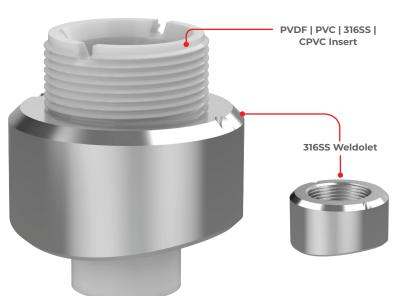

## Precision Integration with Stainless Steel Strength

The Truflo SWOL Weld-on Adapter is a specialized component designed for efficient integration with flow meters, providing a reliable solution for seamless connection to piping systems. This adapter features a stainless steel weldolet, ensuring robustness and durability in diverse industrial environments.