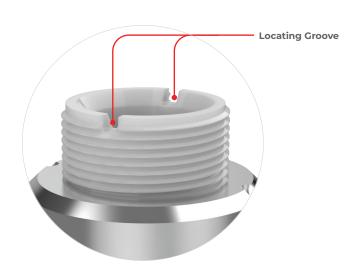

## Precision Integration with Stainless Steel Strength

The Truflo SWOL Weld-on Adapter is a specialized component designed for efficient integration with flow meters, providing a reliable solution for seamless connection to piping systems. This adapter features a stainless steel weldolet, ensuring robustness and durability in diverse industrial environments.