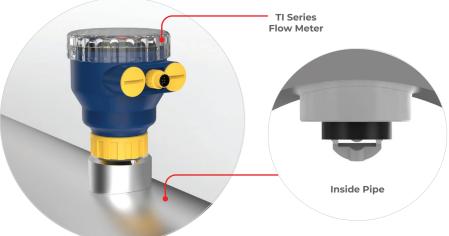

## **Features**

- Will Accept Signet<sup>®</sup> Type Flow Meter

TI Series Flow Meter with SWOL Adapter