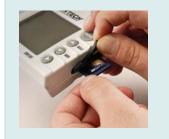

| 50.00/60.00Hz                          |
| Active Power (Watts)                   | 1.00 to 1400W                          |
| Apparent Power (VA)                    | 1.00 to 1400VA                         |
| Active Power Energy (kWh)              | 0.001 to 9999kWh                       |
| Power Factor                           | 0.00 to 1.00                           |
| Cost Setting Range                     | 0.001 to 9.999                         |
| Cost of Operation (actual & projected) | Week, Month, Year                      |
| Internal Memory                        | 6 months of data at 1 minute intervals |
| SD Card (not included)                 | 64M to 2G                              |
| Dimensions                             | 6.5 x 3.2 x 3.1" (16.4 x 8.2 x 7.8cm)  |



Use SD Card (not included) for easy data transfer to PC

## **Ordering Information:**

EM100.....Energy Monitor