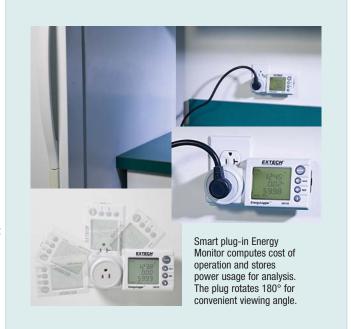

## **Energy Monitor**

Smart Plug-In Energy Monitor

Computes cost of operation and stores power usage for analysis