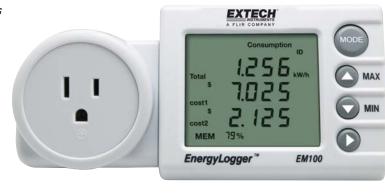

## **Energy Monitor**

Smart Plug-In Energy Monitor

Computes cost of operation and stores power usage for analysis

## **Features:**

- Monitor and record real time power usage of motors, pumps and appliances
- For energy conservation and cost reduction programs
- Internal memory stores up to 6 months of data at 1 minute intervals
- Transfer data to a PC using an SD card (not included)
- Windows® compatible software included for analysis and report generation
- Display line Voltage, Current, Frequency, Watts, VA and PF
- Displays ID, kWh and cost of operating the plugged in device
- · Projects cost of operation per week, month and year
- · Real time clock
- Records Min/Max values for Voltage, Current, Active Power, Apparent Power and Power Factor
- Program power cost for single or dual level pricing
- Rotating 120V socket for use in either ground up or ground down outlet schemes
- Power range of 1.0W to 1400W
- Operates from 100V-125V; 50/60Hz; 12A max
- · Battery backup stores clock and data when removed from outlet
- Complete with rotating plug socket, CR1620 battery, and Windows® software