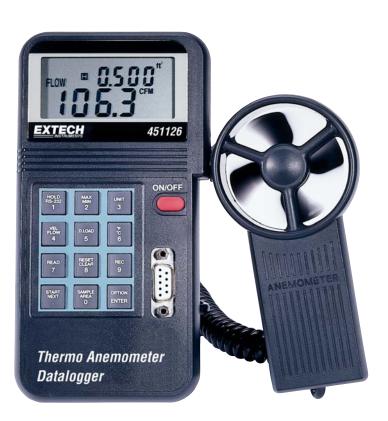

## **Datalogging/Printing Anemometer+Psychrometer**

Measure, datalog, download and print air flow readings to a PC Internal 1000 point datalogger plus PC data transfer via RS-232

## **Features:**

- Dual 4 digit (9999 count)
- Multi-function LCD with Data Hold
- Accurate (3%) air velocity measurements in ft/min m/sec, knots, km/hr, and MPH units
- Accurate (±1.5°F and ±0.8°C) temperature measurements
- User selectable °C/°F units
- Measures air volume in CFM (ft<sup>3</sup>/min) and CMM (m<sup>3</sup>/min)
- Dual Display provides "air velocity + temperature" or "air flow + air area"
- · Remote vane sensor with built-in temperature sensor
- MAX/MIN/Average record and recall functions
- Complete with RS-232 interface, PC Windows <sup>™</sup> software, cable, 9V battery and carrying case.

## **Applications**

- · Heating and air conditioning installation and repair.
- Air duct and ventilator analysis
- Airflow rate in air ducts
- Data storage for permanent records

| Specifications   | Resolution    | Basic Accuracy                        |  |
|------------------|---------------|---------------------------------------|--|
| Air Velocity     |               |                                       |  |
| 0.3 to 45m/s     | 0.1m/s        | ±3%                                   |  |
| 60 to 8800ft/min | 10ft/min      |                                       |  |
| 0.7 to 100MPH    | 0.1MPH        |                                       |  |
| 0.6 to 88knots   | 0.1knots      |                                       |  |
| 1 to 140km/h     | 0.1km/h       |                                       |  |
| Temperature      |               |                                       |  |
| 0 to 50°C        | 0.1°          | ±0.8°C                                |  |
| 32 to 122°F      | 0.1°          | ±1.5°F                                |  |
| Air Volume       | CFM (ft/min)  | CFM (ft/min) CMM (m/min)              |  |
| Dimensions       | 11.8 x 9.6 x  | 11.8 x 9.6 x 1.96" (300 x 244 x 50mm) |  |
| Weight           | 1.5lbs (0.68k | 1.5lbs (0.68kg)                       |  |
|                  |               |                                       |  |