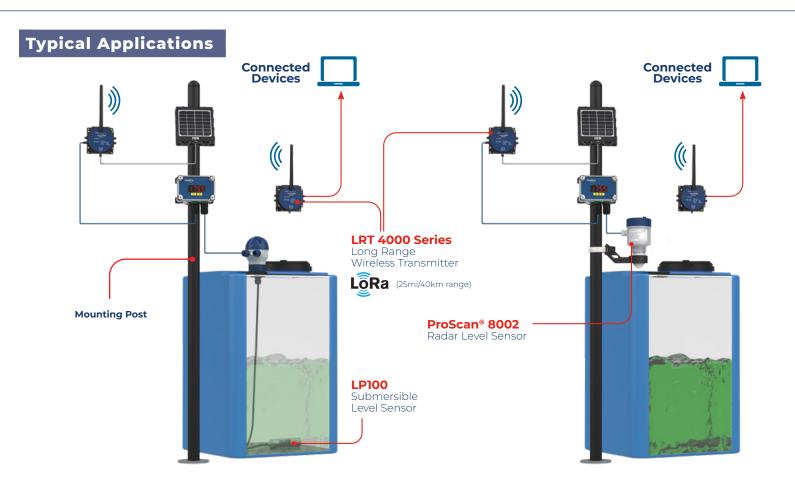

# **How It Works**

► ()

**Gateway Transmitter** 

**Gateway Reciever** 

# **Connected Devices**

**Solar Battery** 