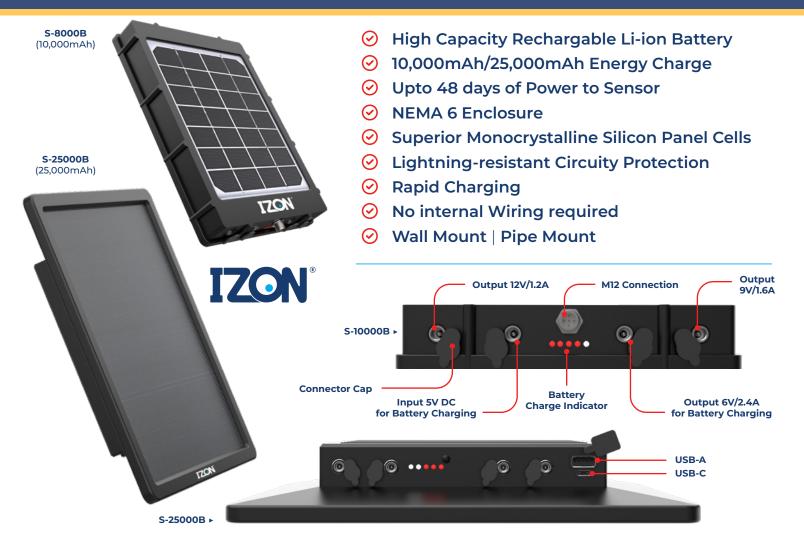

# IZON<sup>®</sup> — S-10000B | S-25000B LG Solar Lithium-Ion Battery Pack

(↔) N<sup>™</sup> Corrosion-Free Rous Instrumentation Equipment

# Power up under the sun with our Solar Battery Pack!

Never run out of power again with our S-10000B/S-25000B industrial series solar-powered battery power bank. Harness the sun's energy to keep your devices charged and enjoy the freedom of sustainable energy wherever your tanks are located.

## Specifications

|                  | S-10000B                      | S-25000B                      |  |  |
|------------------|-------------------------------|-------------------------------|--|--|
| Battery Capacity | 10,000mAh                     | 25,000mAh                     |  |  |
| Capacity         | 50Wh                          | 90Wh                          |  |  |
| Output Power     | 14W                           |                               |  |  |
| Input Voltage    | 5V/2A                         |                               |  |  |
| Output Voltage   | 12V/2.3A   9V/3A   6V/3.6A    | 12V/2A   9V/2.6A   6V/4A      |  |  |
| Temperature      | -4°F – 140°F (-20°C – 60°C)   |                               |  |  |
| Enclosure Rating | NEMA 6                        |                               |  |  |
| Panel Size       | 188mm(l) x 157mm(w) x 36mm(н) | 240mm(L) x 230mm(W) x 45mm(H) |  |  |
| Mounting         | Wall   Pipe                   |                               |  |  |
| Cell Material    | 3W Monocrystalline Silicon    |                               |  |  |

IZON<sup>®</sup> — S-10000B | S-25000B LG Solar Lithium-Ion Battery Pack

Corrosion-Free Instrumentation Equipment