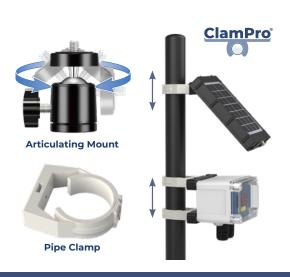

## Specifications

|                  | S-10000B                      | S-25000B                      |  |  |
|------------------|-------------------------------|-------------------------------|--|--|
| Battery Capacity | 10,000mAh                     | 25,000mAh                     |  |  |
| Capacity         | 50Wh                          | 90Wh                          |  |  |
| Output Power     | 14W                           |                               |  |  |
| Input Voltage    | 5V/2A                         |                               |  |  |
| Output Voltage   | 12V/2.3A   9V/3A   6V/3.6A    | 12V/2A   9V/2.6A   6V/4A      |  |  |
| Temperature      | -4°F – 140°F (-20°C – 60°C)   |                               |  |  |
| Enclosure Rating | NEMA 6                        |                               |  |  |
| Panel Size       | 188mm(l) x 157mm(w) x 36mm(н) | 240mm(L) x 230mm(W) x 45mm(H) |  |  |
| Mounting         | Wall   Pipe                   |                               |  |  |
| Cell Material    | 3W Monocrystalline Silicon    |                               |  |  |