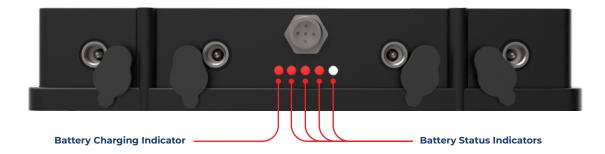

# S-10000B Charging

| Status    | LED 1    | LED 2    | LED 3    | LED 4    |
|-----------|----------|----------|----------|----------|
| 0% - 24%  | Flashing | OFF      | OFF      | OFF      |
| 25% - 49% | ON       | Flashing | OFF      | OFF      |
| 50% - 74% | ON       | ON       | Flashing | OFF      |
| 75% - 99% | ON       | ON       | ON       | Flashing |
| 100%      | ON       | ON       | ON       | ON       |

## S-10000B Power Status

| Status     | LED 1 | LED 2 | LED 3 | LED 4 |
|------------|-------|-------|-------|-------|
| <25%       | ON    | OFF   | OFF   | OFF   |
| 25% - 49%  | ON    | ON    | OFF   | OFF   |
| 50% - 74%  | ON    | ON    | ON    | OFF   |
| 75% - 100% | ON    | ON    | ON    | ON    |